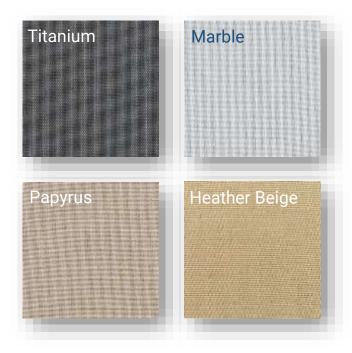

**Option Side Decks Flooring** 

# 5.1 Cockpit - Upholstery

#### **COCKPIT CUSHION COLOURS**





# 5.2 Cockpit - Table

**ARTIFICIAL WOOD** 



All table variants of the individual boats from the CRUISER-LINE are equipped with artificial wood in teak-optic.





Example – minor deviation possible

Example – please check pricelist for other models

# 6.1 Interior Styling - Wood

#### **INTERIOR WOOD COLOURS**





**INTERIOR FLOOR** 







# 6.2 Interior Styling - Worktops

**GALLEY WORKTOPS** 







**HEAD WORKTOPS** 





# 7.1 Interior Upholstery

INTERIOR FABRIC AND COLOUR RANGE



### 7.2 Mattresses

STANDARD MATTRESS





Height: 10cm

### LUXURY COLD FOAM MATTRESS





Height: 14-16cm

## 8 Hoods and Covers

### **HOODS COLOURS**

### Option:

- Sprayhood
- Bimini
- Lazy bag





## 9 Sails

### **GENNAKER COLOURS**





### Disclaimer

This Styleguide is intended for advertisement only and is not part of a contract, warranty or of any offer. We reserve the right to modify or improve our products and to change specifications without notice.

We are not liable for errors and printing mistakes.

Version: 1/2025

Valid from **01.08.2024** 

Any previous BAVARIA YACHTS Styleguide is no longer valid.