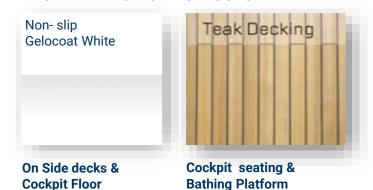

#### **DECK WITH NON-SLIP STRUCTURE**

"Wolzny Teak", layout with frame wood Teak deck, layout without frame wood

### Notes on our Teak Decking:

- Bavaria Yachts started to convert all teak decks with wood from Myanmar to plantation teak in July 2021.
- Since September 2021, all teak decks at Bavaria Yachts have been made exclusively from FSC®-certified plantation teak.
- The plantation teak used does not come from Myanmar or Asia.
- The origin is Central America.
  Only wood from legal sources can receive/have an FSC® certificate.
- The plantation teak supplied is selected and is comparable in quality to Myanmar teak.

**Standard Seat Flooring** 

**Optional Cockpit Flooring** 

**Option Side Decks Flooring** 