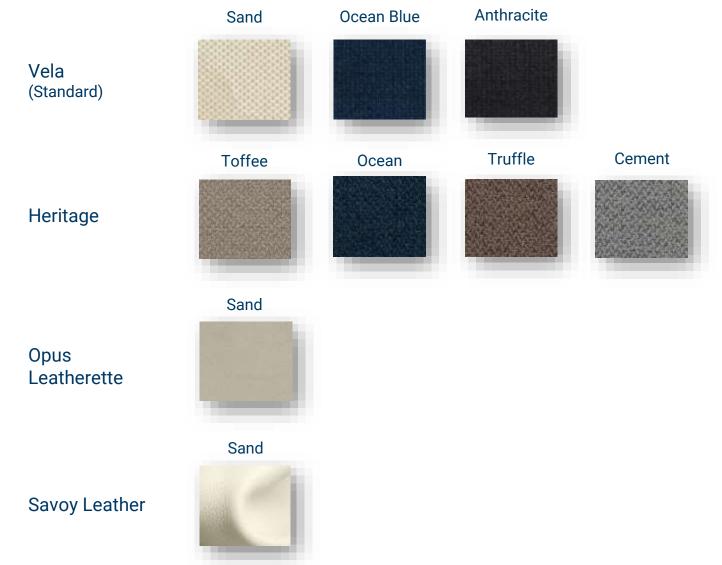

al sources can receive/have an FSC® certificate.
- The plantation teak supplied is selected and is comparable in quality to Myanmar teak.



**Standard Seat Flooring** 



**Optional Cockpit Flooring** 



**Option Side Decks Flooring** 

# 5.1 Cockpit - Upholstery

#### **COCKPIT CUSHION COLOURS**





# 5.2 Cockpit - Table

**ARTIFICIAL WOOD** 



All table variants of the individual boats from the CRUISER-LINE are equipped with artificial wood in teak-optic.





Example – minor deviation possible

Example – please check pricelist for other models

# 6.1 Interior Styling - Wood

#### **INTERIOR WOOD COLOURS**





**INTERIOR FLOOR** 







# 6.2 Interior Styling - Worktops

**GALLEY WORKTOPS** 







**HEAD WORKTOPS** 





# 7.1 Interior Upholstery

INTERIOR FABRIC AND COLOUR RANGE



### 7.2 Mattresses

STANDARD MATTRESS





Height: 10cm

### LUXURY COLD FOAM MATTRESS





Height: 14-16cm

## 8 Hoods and Covers

### **HOODS COLOURS**

### Option:

- Sprayhood
- Bimini
- Lazy bag





## 9 Sails

### **GENNAKER COLOURS**





### Disclaimer

This Styleguide is intended for advertisement only and is not part of a contract, warranty or of any offer. We reserve the right to modify or improve our products and to change specifications without notice.

We are not liable for errors and printing mistakes.

Version: 1/2025

Valid from **01.08.2024** 

Any previous BAVARIA YACHTS Styleguide is no longer valid.