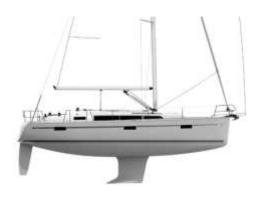

### BAVARIA CRUISER LINE STYLEGUIDE

| 1 | CRUISER LINE Series | 3  |
|---|---------------------|----|
| 2 | Hull                | 4  |
| 3 | Steering System     | 5  |
| 4 | Deck Flooring       | 6  |
| 5 | Cockpit             | 7  |
| 6 | Interior Styling    | 9  |
| 7 | Interior Upholstery | 12 |
| 8 | Hoods and Covers    | 14 |
| 9 | Sails               | 15 |

## 1 CRUISER LINE Series



### **CRUISER 34**

2 and 3 Cabins LOA 9,99 m



### **CRUISER 37**

2 and 3 Cabins LOA 11,30 m



### **CRUISER 46**

3 and 4 Cabins LOA 14,27 m

## 2 Hull Colour and Hull Stripe

HULL IN GEL-COAT SIGNAL WHITE WITH COLOURED COVE- AND WATERLINE





Hull White (RAL 9016)



Stripe-Dark Blue (RAL 5003) \*Standard white hull



Stripe -Silk Grey (RAL 7044) \*Standard STYLE



Stripe-Dark Grey (RAL 7043) \*Option



Stripe -Jet Black (Pantone 426) \*Option









Stripe White (RAL 9016) \*Standard silk grey hull

# 3 Steering System

GRP STEERING WHEELS, BLACK OR WHITE







## 4 Deck Flooring

#### **DECK WITH NON-SLIP STRUCTURE**





"Wolzny Teak", layout with frame wood Teak deck, layout without frame wood

### Notes on our Teak Decking:

- Bavaria Yachts started to convert all teak decks with wood from Myanmar to plantation teak i