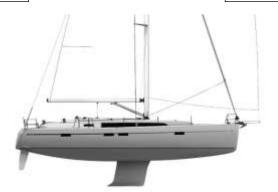

### BAVARIA CRUISER LINE STYLEGUIDE

| 1 | CRUISER LINE Series | 3  |
|---|---------------------|----|
| 2 | Hull                | 4  |
| 3 | Steering System     | 5  |
| 4 | Deck Flooring       | 6  |
| 5 | Cockpit             | 7  |
| 6 | Interior Styling    | 9  |
| 7 | Interior Upholstery | 12 |
| 8 | Hoods and Covers    | 14 |
| 9 | Sails               | 15 |

## 1 CRUISER LINE Series



### **CRUISER 34**

2 and 3 Cabins LOA 9,99 m



### **CRUISER 37**

2 and 3 Cabins LOA 11,30 m



### **CRUISER 46**

3 and 4 Cabins LOA 14,27 m

## 2 Hull Colour and Hull Stripe

HULL IN GEL-COAT SIGNAL WHITE WITH COLOURED COVE- AND WATERLINE





Hull White (RAL 9016)



Stripe-Dark Blue (RAL 5003) \*Standard white hull



Stripe -Silk Grey (RAL 7044) \*Standard STYLE



Stripe-Dark Grey (RAL 7043) \*Option



Stripe -Jet Black (Pantone 426) \*Option









Stripe White (RAL 9016) \*Standard silk grey hull

# 3 Steering System

GRP STEERING WHEELS, BLACK OR WHITE







## 4 Deck Flooring

#### **DECK WITH NON-SLIP STRUCTURE**





"Wolzny Teak", layout with frame wood Teak deck, layout without frame wood

### Notes on our Teak Decking:

- Bavaria Yachts started to convert all teak decks with wood from Myanmar to plantation teak in July 2021.
- Since September 2021, all teak deck