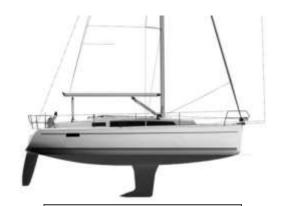

### BAVARIA CRUISER LINE STYLEGUIDE

| 1 | CRUISER LINE Series | 3  |
|---|---------------------|----|
| 2 | Hull                | 4  |
| 3 | Steering System     | 5  |
| 4 | Deck Flooring       | 6  |
| 5 | Cockpit             | 7  |
| 6 | Interior Styling    | 9  |
| 7 | Interior Upholstery | 12 |
| 8 | Hoods and Covers    | 14 |
| 9 | Sails               | 15 |

## 1 CRUISER LINE Series



### **CRUISER 34**

2 and 3 Cabins LOA 9,99 m



### **CRUISER 37**

2 and 3 Cabins LOA 11,30 m



### **CRUISER 46**

3 and 4 Cabins LOA 14,27 m

## 2 Hull Colour and Hull Stripe

HULL IN GEL-COAT SIGNAL WHITE WITH COLOURED COVE- AND WATERLINE





Hull White (RAL 9016)



Stripe-Dark Blue (RAL 5003) \*Standard white hull



Stripe -Silk Grey (RAL 7044) \*Standard STYLE



Stripe-Dark Grey (RAL 7043) \*Option



Stripe -Jet Black (Pantone 426) \*Option









Stripe White (RAL 9016) \*Standard silk grey hull

# 3 Steering System

GRP STEERING WHEELS, BLACK OR WHITE







## 4 Deck Flooring

#### **DECK WITH NON-SLIP STRUCTURE**





"Wolzny Teak", layout with frame wood Teak deck, layout without frame wood

### Notes on our Teak Decking:

- Bavaria Yachts started to convert all teak