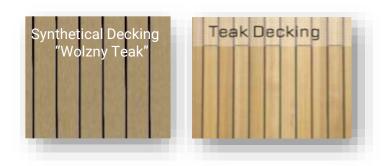

## 4 Deck Flooring

#### **DECK WITH NON-SLIP STRUCTURE**

"Wolzny Teak", layout with frame wood Teak deck, layout without frame wood

### Notes on our Teak Decking:

- Bavaria Yachts started to convert all teak decks with wood from Myanmar to plantation teak in July 2021.
- Since September 2021, all teak decks at Bavaria Yachts have been made exclusively from FSC®-certified plantation teak.
- The plantation teak used does not come from Myanmar or Asia.
- The origin is Central America.
  Only wood from legal sources can receive/have an FSC® certificate.
- The plantation teak supplied is selected and is comparable in quality to Myanmar teak.