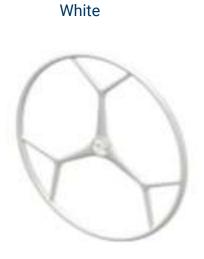

eck Flooring       | 6  |
| 5 | Cockpit             | 7  |
| 6 | Interior Styling    | 9  |
| 7 | Interior Upholstery | 12 |
| 8 | Hoods and Covers    | 14 |
| 9 | Sails               | 15 |

## 1 CRUISER LINE Series



### **CRUISER 34**

2 and 3 Cabins LOA 9,99 m



### **CRUISER 37**

2 and 3 Cabins LOA 11,30 m



### **CRUISER 46**

3 and 4 Cabins LOA 14,27 m

## 2 Hull Colour and Hull Stripe

HULL IN GEL-COAT SIGNAL WHITE WITH COLOURED COVE- AND WATERLINE





Hull White (RAL 9016)



Stripe-Dark Blue (RAL 5003) \*Standard white hull



Stripe -Silk Grey (RAL 7044) \*Standard STYLE



Stripe-Dark Grey (RAL 7043) \*Option



Stripe -Jet Black (Pantone 426) \*Option









Stripe White (RAL 9016) \*Standard silk grey hull

# 3 Steering System

GRP STEERING WHEELS, BLACK OR WHITE







## 4 Deck Flooring

#### **DECK WITH NON-SLIP STRUCTURE**





"Wolzny Teak", layout with frame wood Teak deck, layout without frame wood

### Notes on our Teak Decking:

- Bavaria Yachts started to convert all teak decks with wood from Myanmar to plantation teak in July 2021.
- Since September 2021, all teak decks at Bavaria Yachts have been made exclusively from FSC®-certified plantation teak.
- The plantation teak used does not come from Myanmar or Asia.
- The origin is Central America.
  Only wood from legal sources can receive/have an FSC® certificate.
- The plantation teak supplied is selected and is comparable in quality to Myanmar teak.



**Standard Seat Flooring** 



**Optional Cockpit Flooring** 



**Option Side Decks Flooring** 

# 5.1 Cockpit - Upholstery

#### **COCKPIT C