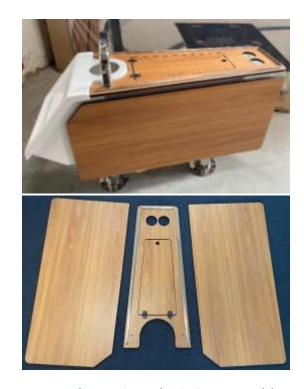

# 5.2 Cockpit - Table

**ARTIFICIAL WOOD** 

All table variants of the individual boats from the CRUISER-LINE are equipped with artificial wood in teak-optic.

Example – minor deviation possible

Example – please check pricelist for other models