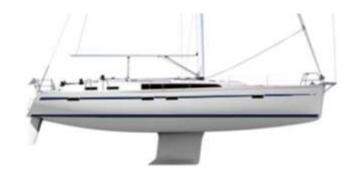

### **CRUISER 34**

2 and 3 Cabins LOA 9,99 m

### **CRUISER 37**

2 and 3 Cabins LOA 11,30 m

### **CRUISER 46**

3 and 4 Cabins LOA 14,27 m