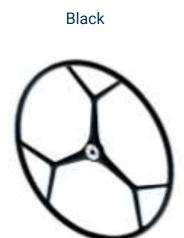

Deck Flooring       | 6  |
| 5 | Cockpit             | 7  |
| 6 | Interior Styling    | 9  |
| 7 | Interior Upholstery | 12 |
| 8 | Hoods and Covers    | 14 |
| 9 | Sails               | 15 |

## 1 CRUISER LINE Series



### **CRUISER 34**

2 and 3 Cabins LOA 9,99 m



### **CRUISER 37**

2 and 3 Cabins LOA 11,30 m



### **CRUISER 46**

3 and 4 Cabins LOA 14,27 m

## 2 Hull Colour and Hull Stripe

HULL IN GEL-COAT SIGNAL WHITE WITH COLOURED COVE- AND WATERLINE





Hull White (RAL 9016)



Stripe-Dark Blue (RAL 5003) \*Standard white hull



Stripe -Silk Grey (RAL 7044) \*Standard STYLE



Stripe-Dark Grey (RAL 7043) \*Option



Stripe -Jet Black (Pantone 426) \*Option









Stripe White (RAL 9016) \*Standard silk grey hull

# 3 Steering System

GRP STEERING WHEELS, BLACK OR WHITE







## 4 Deck Flooring

#### **DECK WITH NON-SLIP STRUCTURE**





"Wolzny Teak", layout with frame wood Teak deck, layout without frame wood

### Notes on our Teak Decking:

- Bavaria Yachts started to convert all teak decks with wood from Myanmar to plantation teak in July 2021.
- Since September 2021, all teak decks at Bavaria Yachts have been made exclusively from FSC®-certified plantation teak.
- The plantation teak used does not come from Myanmar or Asia.
- The origin is Central America.
  Only wood from legal sources can receive/have an FSC® certificate.
- The plantation teak supplied is selected and is comparable in quality to Myanmar teak.



**Standard Seat Flooring** 



**Optional Cockpit Flooring** 



**Option Side Decks Flooring** 

# 5.1 Cockpit - Upholstery

#### **COCKPIT