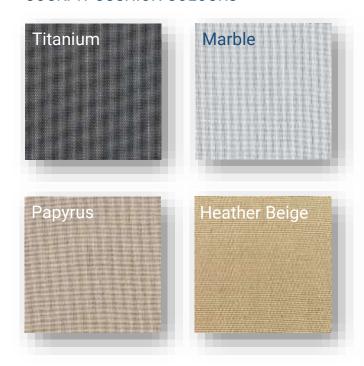

ng

#### **DECK WITH NON-SLIP STRUCTURE**





"Wolzny Teak", layout with frame wood Teak deck, layout without frame wood

### Notes on our Teak Decking:

- Bavaria Yachts started to convert all teak decks with wood from Myanmar to plantation teak in July 2021.
- Since September 2021, all teak decks at Bavaria Yachts have been made exclusively from FSC®-certified plantation teak.
- The plantation teak used does not come from Myanmar or Asia.
- The origin is Central America.
  Only wood from legal sources can receive/have an FSC® certificate.
- The plantation teak supplied is selected and is comparable in quality to Myanmar teak.



**Standard Seat Flooring** 



**Optional Cockpit Flooring** 



**Option Side Decks Flooring** 

# 5.1 Cockpit - Upholstery

#### **COCKPIT CUSHION COLOURS**





# 5.2 Cockpit - Table

**ARTIFICIAL WOOD** 



All table variants of the individual boats from the CRUISER-LINE are equipped with artificial wood in teak-optic.





Example – minor deviation possible

Example – please check pricelist for other models

# 6.1 Interior Styling - Wood

#### **INTERIOR WOOD COLOURS**





**INTERIOR FLOOR** 







# 6.2 Interior Styling - Worktops

**GALLEY WORKTOPS** 







**HEAD WORKTOPS** 





# 7.1 Interior Upholstery

INTERIOR FABRIC AND COLOUR RANGE



### 7.2 Mattresses

STANDARD MATTRESS





Height: 10cm

### LUXURY COLD FOAM MATTRESS





Height: 14-16cm

## 8 Hoods and Covers

### **HOODS COLOURS**

### Option:

- Sprayhood
- Bimini
- Lazy bag





## 9 Sails

### **GENNAKER COLOURS**





### Disclaimer

This Styleguide is intended for adve