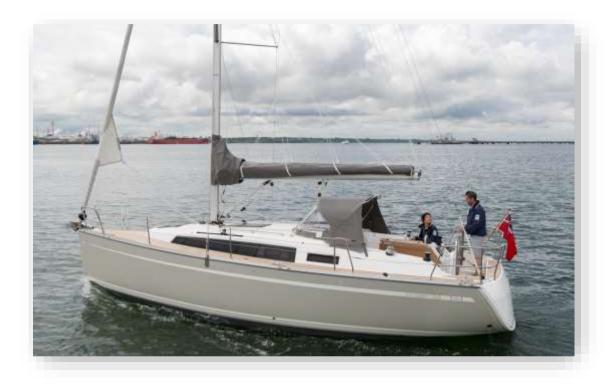

### **CRUISER 34**

2 and 3 Cabins LOA 9,99 m

### **CRUISER 37**

2 and 3 Cabins LOA 11,30 m

### **CRUISER 46**

3 and 4 Cabins LOA 14,27 m