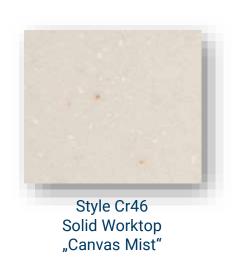

or Asia.
- The origin is Central America.
  Only wood from legal sources can receive/have an FSC® certificate.
- The plantation teak supplied is selected and is comparable in quality to Myanmar teak.



**Standard Seat Flooring** 



**Optional Cockpit Flooring** 



**Option Side Decks Flooring** 

# 5.1 Cockpit - Upholstery

#### **COCKPIT CUSHION COLOURS**





# 5.2 Cockpit - Table

**ARTIFICIAL WOOD** 



All table variants of the individual boats from the CRUISER-LINE are equipped with artificial wood in teak-optic.





Example – minor deviation possible

Example – please check pricelist for other models

# 6.1 Interior Styling - Wood

#### **INTERIOR WOOD COLOURS**





**INTERIOR FLOOR** 







# 6.2 Interior Styling - Worktops

**GALLEY WORKTOPS** 







**HEAD WORKTOPS** 





# 7.1 Interior Upholstery

INTERIOR FABRIC AND COLOUR RANGE



### 7.2 Mattresses

STANDARD MATTRESS





Height: 10cm

### LUXURY COLD FOAM MATTRESS





Height: 14-16cm

## 8 Hoods and Covers

### **HOODS COLOURS**

### Option:

- Sprayhood
- Bimini
- Lazy bag





## 9 Sails

### **GENNAKER COLOURS**





### Disclaimer

This Styleguide is intended for advertisement only and is not part of a contract, warranty or of any offer. We reserve the right to modify or improve our products and to change specifications without notice.

We are not liable for errors and printing mistakes.

Version: 1/2025

Valid from **01.08.2024** 

Any previous BAVARIA YACHTS Styleguide is no longer valid.