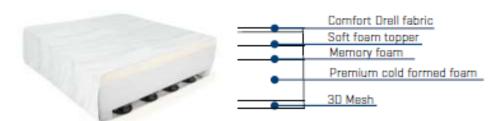

and is comparable in quality to Myanmar teak.



**Standard Seat Flooring** 



**Optional Cockpit Flooring** 



**Option Side Decks Flooring** 

# 5.1 Cockpit - Upholstery

#### **COCKPIT CUSHION COLOURS**





# 5.2 Cockpit - Table

**ARTIFICIAL WOOD** 



All table variants of the individual boats from the CRUISER-LINE are equipped with artificial wood in teak-optic.





Example – minor deviation possible

Example – please check pricelist for other models

# 6.1 Interior Styling - Wood

#### **INTERIOR WOOD COLOURS**





**INTERIOR FLOOR** 







# 6.2 Interior Styling - Worktops

**GALLEY WORKTOPS** 







**HEAD WORKTOPS** 





# 7.1 Interior Upholstery

INTERIOR FABRIC AND COLOUR RANGE



### 7.2 Mattresses

STANDARD MATTRESS





Height: 10cm

### LUXURY COLD FOAM MATTRESS





Height: 14-16cm

## 8 Hoods and Covers

### **HOODS COLOURS**

### Option:

- Sprayhood
- Bimini
- Lazy bag





## 9 Sails

### **GENNAKER COLOURS**





### Disclaimer

This Styleguide is intended for advertisement only and is not part of a contract, warranty or of any offer. We reserve the right to modify or improve our products and to change specifications without notice.

We are not liable for errors and printing mistakes.

Version: 1/2025

Valid from **01.08.2024** 

Any previous BAVARIA YACHTS Styleguide is no longer valid.