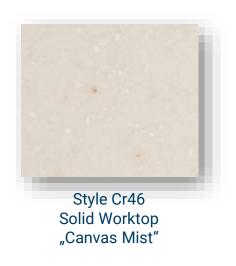

es not come from Myanmar or Asia.
- The origin is Central America.
  Only wood from legal sources can receive/have an FSC® certificate.
- The plantation teak supplied is selected and is comparable in quality to Myanmar teak.



**Standard Seat Flooring** 



**Optional Cockpit Flooring** 



**Option Side Decks Flooring** 

# 5.1 Cockpit - Upholstery

#### **COCKPIT CUSHION COLOURS**





# 5.2 Cockpit - Table

**ARTIFICIAL WOOD** 



All table variants of the individual boats from the CRUISER-LINE are equipped with artificial wood in teak-optic.





Example – minor deviation possible

Example – please check pricelist for other models

# 6.1 Interior Styling - Wood

#### **INTERIOR WOOD COLOURS**





**INTERIOR FLOOR** 







# 6.2 Interior Styling - Worktops

**GALLEY WORKTOPS** 







**HEAD WORKTOPS** 





# 7.1 Interior Upholstery

INTERIOR FABRIC AND COLOUR RANGE



### 7.2 Mattresses

STANDARD MATTRESS





Height: 10cm

### LUXURY COLD FOAM MATTRESS





Height: 14-16cm

## 8 Hoods and Covers

### **HOODS COLOURS**

### Option:

- Sprayhood
- Bimini
- Lazy bag





## 9 Sails

### **GENNAKER COLOURS**





### Disclaimer

This Styleguide is intended for advertisement only and is not part of a contract, warranty or of any offer. We reserve the right to modify or improve our products and to change specifications without notice.

We are not liable for errors and printing mistakes.

Version: 1/2025

Valid from **01.08.2024** 

Any previous BAVARIA YACHTS Styleguide is no longer valid.