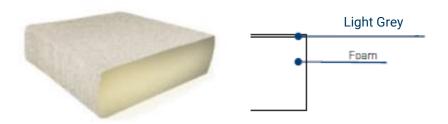

cate.
- The plantation teak supplied is selected and is comparable in quality to Myanmar teak.



**Standard Seat Flooring** 



**Optional Cockpit Flooring** 



**Option Side Decks Flooring** 

# 5.1 Cockpit - Upholstery

#### **COCKPIT CUSHION COLOURS**





# 5.2 Cockpit - Table

**ARTIFICIAL WOOD** 



All table variants of the individual boats from the CRUISER-LINE are equipped with artificial wood in teak-optic.





Example – minor deviation possible

Example – please check pricelist for other models

# 6.1 Interior Styling - Wood

#### **INTERIOR WOOD COLOURS**





**INTERIOR FLOOR** 







# 6.2 Interior Styling - Worktops

**GALLEY WORKTOPS** 







**HEAD WORKTOPS** 





# 7.1 Interior Upholstery

INTERIOR FABRIC AND COLOUR RANGE



### 7.2 Mattresses

STANDARD MATTRESS





Height: 10cm

### LUXURY COLD FOAM MATTRESS





Height: 14-16cm

## 8 Hoods and Covers

### **HOODS COLOURS**

### Option:

- Sprayhood
- Bimini
- Lazy bag





## 9 Sails

### **GENNAKER COLOURS**





### Disclaimer

This Styleguide is intended for advertisement only and is not part of a contract, warranty or of any offer. We reserve the right to modify or improve our products and to change specifications without notice.

We are not liable for errors and printing mistakes.

Version: 1/2025

Valid from **01.08.2024** 

Any previous BAVARIA YACHTS Styleguide is no longer valid.