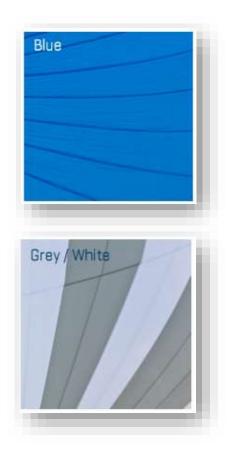

Cockpit - Upholstery

#### **COCKPIT CUSHION COLOURS**





# 5.2 Cockpit - Table

**ARTIFICIAL WOOD** 



All table variants of the individual boats from the CRUISER-LINE are equipped with artificial wood in teak-optic.





Example – minor deviation possible

Example – please check pricelist for other models

# 6.1 Interior Styling - Wood

#### **INTERIOR WOOD COLOURS**





**INTERIOR FLOOR** 







# 6.2 Interior Styling - Worktops

**GALLEY WORKTOPS** 







**HEAD WORKTOPS** 





# 7.1 Interior Upholstery

INTERIOR FABRIC AND COLOUR RANGE



### 7.2 Mattresses

STANDARD MATTRESS





Height: 10cm

### LUXURY COLD FOAM MATTRESS





Height: 14-16cm

## 8 Hoods and Covers

### **HOODS COLOURS**

### Option:

- Sprayhood
- Bimini
- Lazy bag





## 9 Sails

### **GENNAKER COLOURS**





### Disclaimer

This Styleguide is intended for advertisement only and is not part of a contract, warranty or of any offer. We reserve the right to modify or improve our products and to change specifications without notice.

We are not liable for errors and printing mistakes.

Version: 1/2025

Valid from **01.08.2024** 

Any previous BAVARIA YACHTS Styleguide is no longer valid.